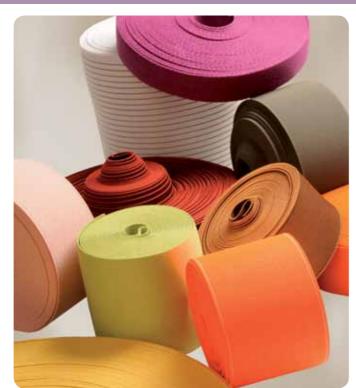

## **ELASTIC STRAPS**

### Know-how and tradition

- Woven or braided
- Progressive extension
- Elasticity according the customer's specifications
- Width until 350 mm
- Lycra® Elasthane
- Special finishing
- Many models and colors available on stock