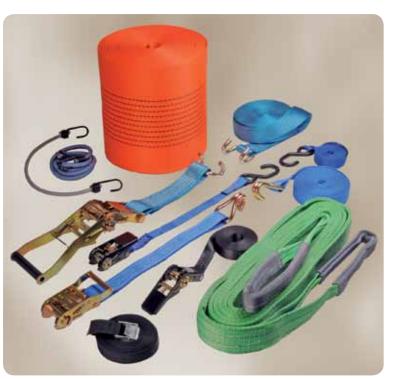

# **TIE-DOWN STRAPS/SLINGS**

Assemblies on customers plans or models

To feel secure with the right product

We propose:

- 2.5 meters and 5 meters tie-down straps with zamack buckle
- 5 meters tie-down, 25 mm wide, with ratchet and hooks.
- 7 meters tie-down straps 35 mm wide with ratchet and hooks
- 9M, 12M, 15 meters binding straps, 50 mm wide with ratchet. 12 195-2 standard
- Standard round and flat Slings.