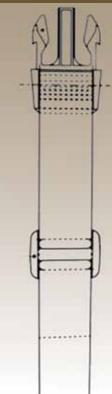

# **TIE-DOWN STRAPS/SLINGS**

Assemblies on customers plans or models

To feel secure with the right product

We propose:

- 2.5 meters and 5 meters tie-down straps with zamack buckle
- 5 meters tie-down, 25 mm wide, with ratchet and hooks.
- 7 meters tie-down straps 35 mm wide with ratchet and hooks
- 9M, 12M, 15 meters binding straps, 50 mm wide with ratchet. 12 195-2 standard
- Standard round and flat Slings.