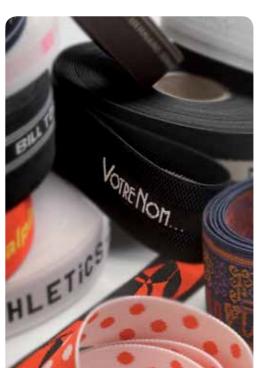

## **PERSONALIZATION**

#### Your corporate image

Drawings, logos, texts, marks

#### We propose:

- Printed straps or ribbons, standard lithography, raised printing.
- Transfer printing as camouflage, drawing, text or logo.
- Jacquard (simple and complex)
- Laser engraving
- A team of professionals at your disposal