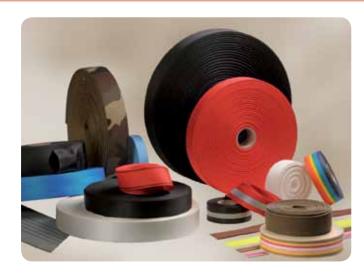

### **RIGID STRAPS**

#### **Products for all business sectors**

- The most modern up -to- date looms
- Webbings made to measure and Mass production
- Width from 1 mm to 350mm. Strenght from 1 kg. to 25 Tonnes
- Technical and special weaving. Research and development.
- Breaking and abrasion tests

#### Natural materials

- cotton - linen

- bamboo

- jute

- PE - PA
- viscose - Polythene - hemp
  - High tenacity fibres - inox,

- PP

- glass
- aramids

**Synthetic** 

materials:

- Technical: Dyneema® Kermel®
- Nomex®
- **Kevlar®** - Basaltex®
- Twaron®

**ECOLOGY:** Bio cotton, Bamboo, recyclable and regenerated fibres Incinerable, biodegradable, recyclable webbings.

Many colors and models available on stock.