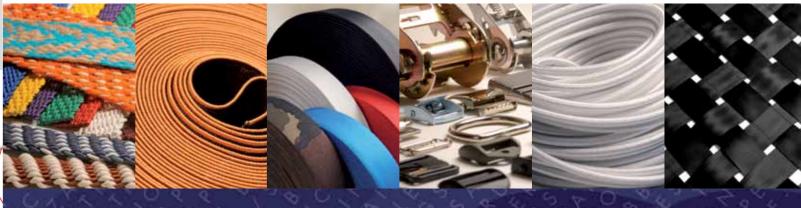

#### **Products for all business sectors**

- The most modern up -to- date looms
- Webbings made to measure and Mass production
- Width from 1 mm to 350mm. Strenght from 1 kg. to 25 Tonnes
- Technical and special weaving. Research and development.
- Breaking and abrasion tests

#### Natural materials

- cotton - linen

- bamboo

- jute

- PE - PA
- viscose - Polythene - hemp
  - High tenacity fibres - inox,

- PP

- glass
- aramids

**Synthetic** 

materials:

- Technical: Dyneema® Kermel®
- Nomex®
- **Kevlar®** - Basaltex®
- Twaron®

**ECOLOGY:** Bio cotton, Bamboo, recyclable and regenerated fibres Incinerable, biodegradable, recyclable webbings.

Many colors and models available on stock.