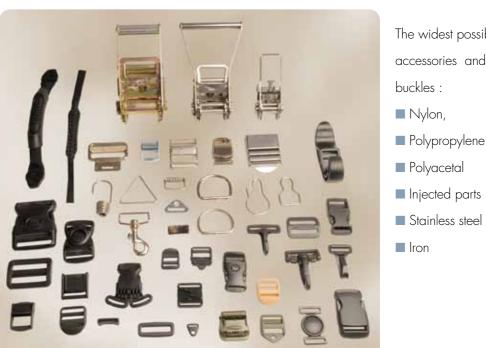

## **BUCKLES CATALOGUE of Nylon buckles available**

The widest possible range of accessories and plastic or metal buckles:

- Nylon,
- Polypropylene
- Polyacetal
- Injected parts
- Iron