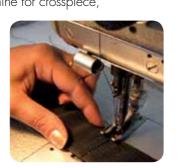

# **TIE-DOWN STRAPS/SLINGS**

Assemblies on customers plans or models

To feel secure with the right product

We propose:

- 2.5 meters and 5 meters tie-down straps with zamack buckle
- 5 meters tie-down, 25 mm wide, with ratchet and hooks.
- 7 meters tie-down straps 35 mm wide with ratchet and hooks
- 9M, 12M, 15 meters binding straps, 50 mm wide with ratchet. 12 195-2 standard
- Standard round and flat Slings.