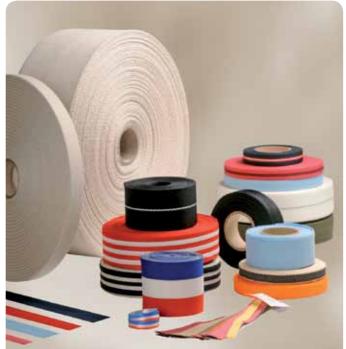

## **RIBBONS**

#### Weaving specialist

- Twill ribbon
- Gros grain
- Archival ribbons
- Grand opening ribbons
- Satin ribbons
- Edging ribbons
- Heat insulating ribbons
- Flame retardant
- Fastening system
- Medical
- Technical ribbons (glass fibre, aramid, etc)
- Flexibility, colors on request-Creations of models
- Innovation
- Packaging: Plain round, Reel, fold into pleats, blisterpack.